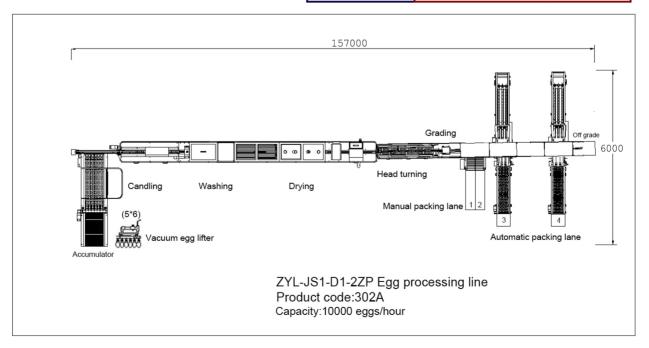

| Model                  | ZYL-JS1-D1-2ZP                                                                                                             |
|------------------------|----------------------------------------------------------------------------------------------------------------------------|
| Product Code           | 302A                                                                                                                       |
| Capacity               | 10,000 eggs/hour                                                                                                           |
| Power                  | 9.2 KW, 50HZ                                                                                                               |
| Voltage                | 380V, 3-phase                                                                                                              |
| Dimension<br>(L* W* H) | 15.7*6.0 *2 M                                                                                                              |
| Net weight             | 1600 kg                                                                                                                    |
| Gross weight           | 1900 kg                                                                                                                    |
| Function               | Egg loading & accumulator & candling booth, sanitizer dispenser, Brush washing and drying, grading, automatic packing lane |