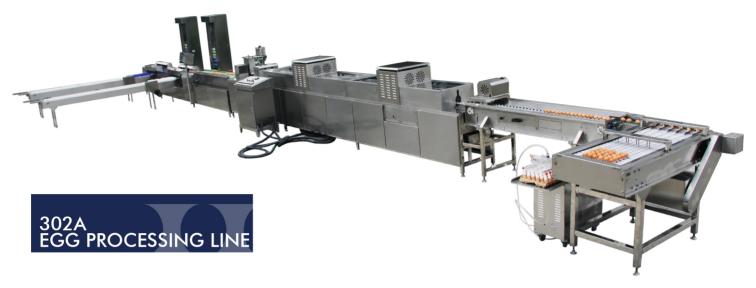

## **Features**

- 1.Made of stainless steel for better durability, corrosion resistance and hygiene.
- 2.302A is comprised of 202A egg washer and 104A egg grader.
- 3.Including egg loading & accumulator & candling booth, auto sanitizer spraying, brush washing and drying, auto head turning, grading, auto packing lane, and optional egg printing with a maximum capacity of 10000 eggs/hour.
- 4.Fully PLC controlled egg weighing and packing system which can set grading levels, calibrate grading accuracy, accumulate quantities and sound an alarm and automatically diagnose any malfunctions.